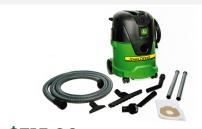

\$885.00 HR-2620GMV John Deere 170cc 2600 PSI Pressure Washer

\$315.00 PR-7 John Deere 7 Gallon Wet/Dry Vac

John Deere 12 Gallon Wet/Dry Vac

**\$233.00** RE577560 Breakaway Coupler 1/2" SCV

\$233.00 LP79437 John Deere 12" Clouds Bicycle