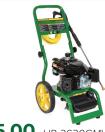

## **BUY ANY 6 SHOP ESSENTIALS** AND GET 1 FREE!

Some conditions apply, see your local Pattison Ag Parts Counter for more details.

**\$575.00** *A-SW315-196* SCV Coupler Kit 20/30/40 SER ISO

\$1610.00 AC-2700GH John Deere 196cc 2700 PSI Pressure Washer