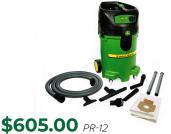

\$885.00 HR-2620GMV John Deere 170cc 2600 PSI Pressure Washer

\$315.00 PR-7 John Deere 7 Gallon Wet/Dry Vac

John Deere 12 Gallon Wet/Dry Vac

**\$233.00** RE577560 Breakaway Coupler 1/2" SCV

\$233.00 LP79437 John Deere 12" Clouds Bicycle